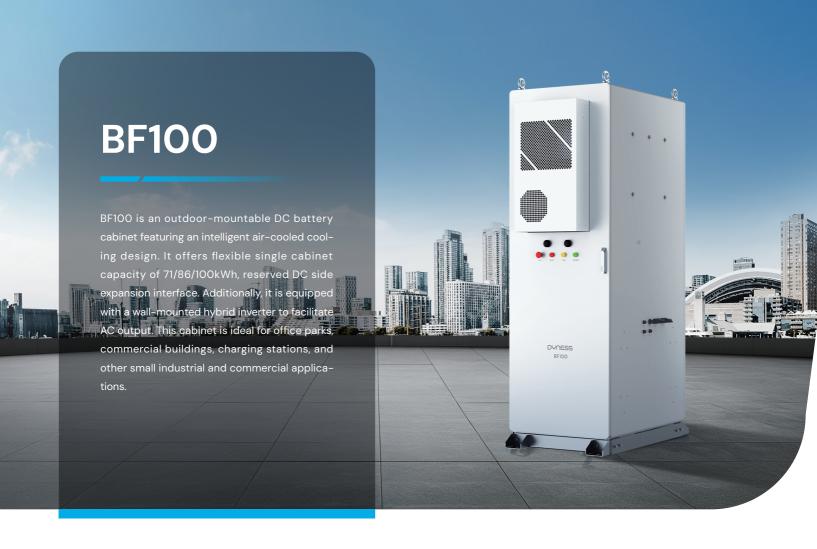

## Flexible Expansion

Single cabinet capacity of 71/86/100kWh optional, reserve DC side expansion interface

# **Specification**

| Model                 | BF100-C70      | BF100-C80                            | BF100-C100     |  |
|-----------------------|----------------|--------------------------------------|----------------|--|
| Battery               |                |                                      |                |  |
| Battery Type          |                | LiFePO <sub>4</sub>                  |                |  |
| Battery Capacity      | 280Ah          |                                      |                |  |
| Rated Current         |                | 140A                                 |                |  |
| Max. Current          |                | 16OA                                 |                |  |
| PACK Configuration    |                | 1P16S                                |                |  |
| PACK Quantity         | 5 PACK/Cluster | 6 PACK/Cluster                       | 7 PACK/Cluster |  |
| Voltage Range         | 232~288Vdc     | 278.4~345.6Vdc                       | 324.8~403.2Vdc |  |
| Nominal Capacity      | 71kWh          | 86kWh                                | 100kWh         |  |
| System                |                |                                      |                |  |
| Weight                | 1100±100kg     | 1200±100kg                           | 1300±100kg     |  |
| Dimension (W/D/H)     |                | 725/1224/2258mm                      |                |  |
| Max. Efficiency       |                | ≥94% (TBD)                           |                |  |
| Air Conditioner Power |                | 2kW (Cooling), 1kW (Heating)         |                |  |
| Temperature           | -:             | -20~50°C (Derating above 45°C)       |                |  |
| Humidity              |                | 0~95%RH (Non-condensing)             |                |  |
| Ingress Protection    |                | IP55                                 |                |  |
| Anti-corrosion Grade  |                | C3/C5                                |                |  |
| Cooling Method        |                | Air-cooling                          |                |  |
| Noise                 |                | ≤65dB (TBD)                          |                |  |
| Display               |                | Touch screen                         |                |  |
| Elevation             | 3              | 3000m (Derating above 2000m)         |                |  |
| Fire Protection       |                | Aerosol (Optional Perfluorohexanone) |                |  |
| Communication         |                | Ethernet/4G/RS485                    |                |  |
| Certification         | CE             |                                      |                |  |