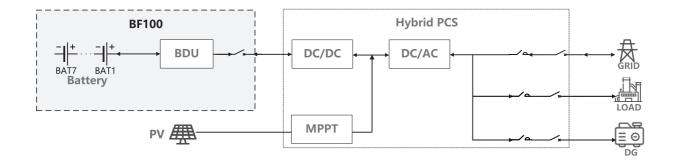

## Flexible Expansion

Single cabinet capacity of 71/86/100kWh optional, reserve DC side expansion interface